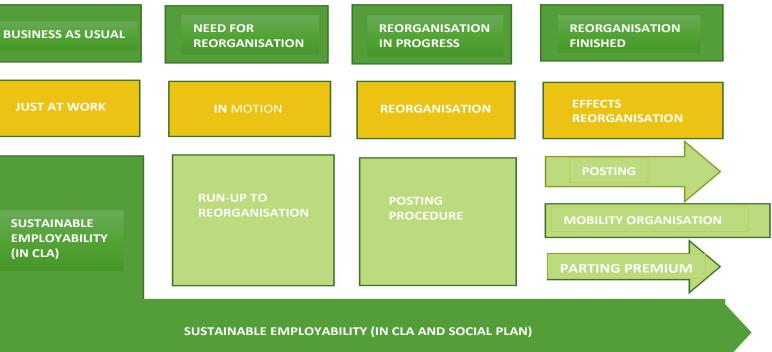

# **ACTIONS 3 MISCELLANEOUS**

- PREVENT so called SUBTANTIAL MODIFIED FUNCTIONS
- HIGH EXIT FEE: TOO EXPENSIVE TO FIRE
- INCREASE LOWER INCOME FOR YOUNGSTERS
- EXTRA ATTENTION FOR ELDERLY REORGANISATIONS/SOCIAL PLANS
- EXTRA ATTENTION FOR EVERYBODY TO PLAN YOUR OWN FUTURE WITH THE AID OF THE EMPLOYER